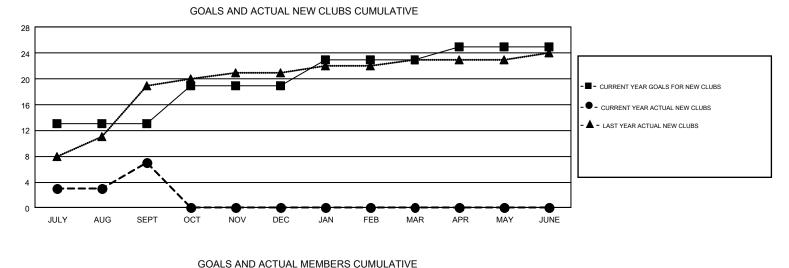

## GMT Constitutional Area 6, Group O

REPORT DOES NOT INCLUDE CLUBS IN UNDISTRICTED AREAS.

| Clubs                 |               |           |               | Members               |                           |                         |                                                    |  |
|-----------------------|---------------|-----------|---------------|-----------------------|---------------------------|-------------------------|----------------------------------------------------|--|
| RESULTS FOR 2019-2020 |               |           |               | RESULTS FOR 2019-2020 |                           |                         |                                                    |  |
| QUARTER               | NEW CLUB GOAL | NEW CLUBS | DROPPED CLUBS | QUARTER               | MEMBER GROWTH NET<br>GOAL | MEMBER GROWTH<br>ACTUAL | DROPPED<br>MEMBERS ACTUAL<br>(including transfers) |  |
| JULY/AUG/SEPT         | 13            | 7         | 0             | JULY/AUG/SEPT         | 450                       | 461                     | 404                                                |  |
| OCT/NOV/DEC           | 6             | 0         | 0             | OCT/NOV/DEC           | 400                       | 0                       | 0                                                  |  |
| JAN/FEB/MAR           | 4             | 0         | 0             | JAN/FEB/MAR           | 380                       | 0                       | 0                                                  |  |
| APR/MAY/JUNE          | 2             | 0         | 0             | APR/MAY/JUNE          | 320                       | 0                       | 0                                                  |  |