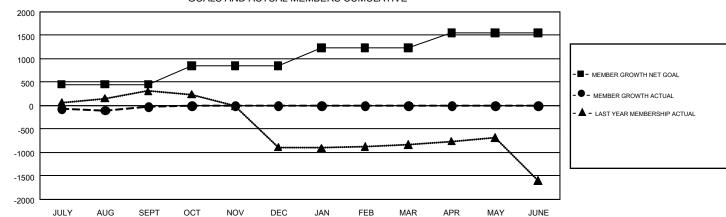

## GMT Constitutional Area 6, Group O

REPORT DOES NOT INCLUDE CLUBS IN UNDISTRICTED AREAS.

| Clubs                 |               |           |               | Members               |                           |                         |                                                    |  |
|-----------------------|---------------|-----------|---------------|-----------------------|---------------------------|-------------------------|----------------------------------------------------|--|
| RESULTS FOR 2019-2020 |               |           |               | RESULTS FOR 2019-2020 |                           |                         |                                                    |  |
| QUARTER               | NEW CLUB GOAL | NEW CLUBS | DROPPED CLUBS | QUARTER               | MEMBER GROWTH NET<br>GOAL | MEMBER GROWTH<br>ACTUAL | DROPPED<br>MEMBERS ACTUAL<br>(including transfers) |  |
| JULY/AUG/SEPT         | 13            | 7         | 0             | JULY/AUG/SEPT         | 450                       | 461                     | 404                                                |  |
| OCT/NOV/DEC           | 6             | 0         | 0             | OCT/NOV/DEC           | 400                       | 0                       | 0                                                  |  |
| JAN/FEB/MAR           | 4             | 0         | 0             | JAN/FEB/MAR           | 380                       | 0                       | 0                                                  |  |
| APR/MAY/JUNE          | 2             | 0         | 0             | APR/MAY/JUNE          | 320                       | 0                       | 0                                                  |  |